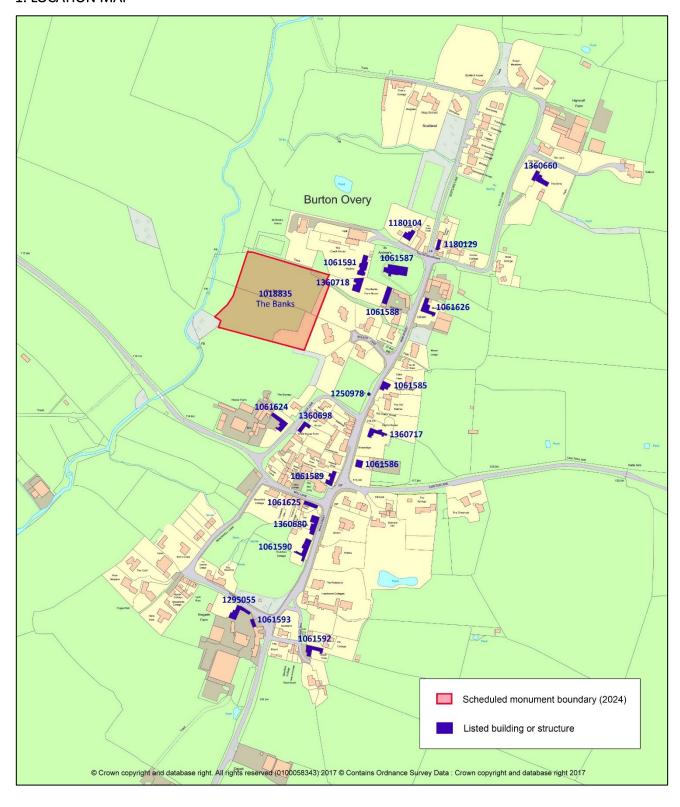

# SUPPORTING DOCUMENT: STATUTORILY PROTECTED HERITAGE ASSETS

# 1. LOCATION MAP



## 2. ENTRIES IN THE LIST

## MEDIEVAL MANORIAL FISHPONDS AT THE BANKS

List Entry Number: 1018835 Heritage Category: Scheduling

Location: Burton Overy, Harborough, Leicestershire

#### **CHURCH OF ST ANDREW**

List Entry Number: 1061587 Heritage Category: Listing

Grade: II\*

Location: MAIN STREET, Burton Overy, Harborough, Leicestershire

### **BURTON HOUSE**

List Entry Number: 1061586 Heritage Category: Listing

Grade: II

Location: MAIN STREET, Burton Overy, Harborough, Leicestershire

#### THE COTTAGE AND RIDGEFIELD

List Entry Number: 1061589 Heritage Category: Listing

Grade II

Location: MAIN STREET, Burton Overy, Harborough, Leicestershire

## **K6 TELEPHONE KIOSK**

List Entry Number: 1250978 Heritage Category: Listing

Grade: II

Location: MAIN STREET, Burton Overy, Harboro